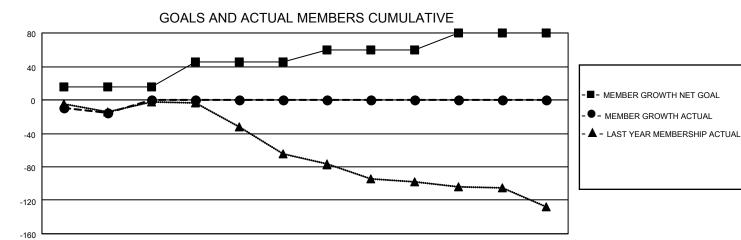

## MONTHLY MEMBERSHIP PROGRESS REPORT

LOCATION ALBERTA District C 2 Results as of: 8/31/2021

| Clubs RESULTS FOR 2021-2022 |   |   |   | Members RESULTS FOR 2021-2022 |    |   |    |
|-----------------------------|---|---|---|-------------------------------|----|---|----|
|                             |   |   |   |                               |    |   |    |
| JULY/AUG/SEPT               | 0 | 0 | 0 | JULY/AUG/SEPT                 | 15 | 9 | 24 |
| OCT/NOV/DEC                 | 1 | 0 | 0 | OCT/NOV/DEC                   | 30 | 0 | 0  |
| JAN/FEB/MAR                 | 0 | 0 | 0 | JAN/FEB/MAR                   | 15 | 0 | 0  |
| APR/MAY/JUNE                | 0 | 0 | 0 | APR/MAY/JUNE                  | 20 | 0 | 0  |

## GOALS AND ACTUAL NEW CLUBS CUMULATIVE





| DROPPED CLUBS: 0   |    | 5 CLUBS OF 87 ADDED 1 OR<br>MORE NEW MEMBERS | GENDER DISTRIBUTION                 |                |  |
|--------------------|----|----------------------------------------------|-------------------------------------|----------------|--|
|                    |    | MALE 1,403 (                                 |                                     | 1,403 (74.79%) |  |
|                    |    |                                              | FEMALE                              | 473 (25.21%)   |  |
| DROPPED MEMBERS    |    |                                              | NON BINARY                          | 0 (0.00%)      |  |
| BIXOTT ED MEMBERXO |    |                                              | PREFER NOT TO ANSWER                | 0 (0.00%)      |  |